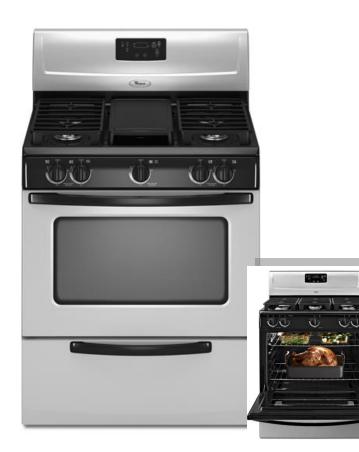

# Model 3WFG231LVS

Model 3WFG231LVS

### Features:

- •30" Freestanding Gas Range NAT / LP
- Stainless Steel Finish
- Standard Clean Oven
- Clock & Timer
- •Electronic Touch Controls
- Digital Temperature Display
- •Intermittent Electric Ignition
- Porcelain Cooktop
- •Cast Iron Grates coated with Porcelain
- •5 Sealed Burners:
  - (1) 7,500 BTU Oval Burner (central)
  - (1) 8,000 BTU Burner (LF)
  - (3) 7,000 BTU Burners (RF, LR, RR)
- Center Griddle
- •4.4 Cu.ft Oven Capacity
- •Oven 16,500 BTU
- •EASYVIEW™ Extra-Large Oven Window
- •2 Adjustable Oven Racks
- Oven Light
- •Lower Broiler Drawer
- •LP Conversion Kit (# W10110353) Included

### Specifications:

Net (inches): H 36-46 ¼ x W 29 7/8 x D 26 ¼ Net (cm): H 91.4-117.5 x W 75.9 x D 66.7 Carton (inches): H 48 x W 31 ¾ x D 27 ¼ Voltage: 220-240 Volt ~50/60 Hertz Gross Weight: 63.6 kg/140 lbs