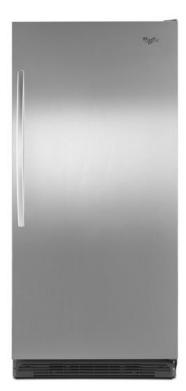

## **SIDEKICKS - REFRIGERATOR**

## **Model 5VEL88TRAS**

#### Features:

- •18 Cu.Ft Capacity All-Refrigerator
- Stainless Steel Finish
- •Flat Smooth Door with Brushed Aluminum Handle
- Right Swing Door
- •R134a Refrigerant
- Automatic Defrost System
- Up-Front Temperature Controls
- •Five Adjustable Slide-out SPILL GUARD™ Glass Shelves
- •Two Clear EZ VUE™ Humidity-Controlled Crispers
- •Half-Width Clear Meat Crisper
- •6 Adjustable Door Bins
- •Covered Clear Dairy Door Bin
- •One Gallon Lower Door Bin
- Egg Tray
- •Refrigerator Light
- •Energy Efficient Product 2015 (Whirlpool R2345)
- CE/UL rated
- •2 Front Adjustable Legs and 2 Rollers (back)
- •Climate Class T
- •Matching Upright Freezer 5VEV188NAS
- •Optional Trim Kit **SKT60S** (includes A to I) or Finishing Kit **SKFK60S** (includes E, F, G & I)