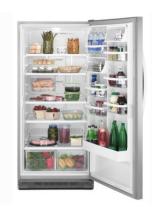

#### Features:

- •18 Cu.Ft Capacity All-Refrigerator
- Stainless Steel Finish
- •Flat Smooth Door with Brushed Aluminum Handle
- Right Swing Door
- •R134a Refrigerant
- Automatic Defrost System
- Up-Front Temperature Controls
- •Five Adjustable Slide-out SPILL GUARD™ Glass Shelves
- •Two Clear EZ VUE™ Humidity-Controlled Crispers
- •Half-Width Clear Meat Crisper
- •6 Adjustable Door Bins
- •Covered Clear Dairy Door Bin
- •One Gallon Lower Door Bin
- Egg Tray
- •Refrigerator Light
- •Energy Efficient Product 2015 (Whirlpool R2345)
- CE/UL rated
- •2 Front Adjustable Legs and 2 Rollers (back)
- •Climate Class T
- •Matching Upright Freezer 5VEV188NAS
- •Optional Trim Kit **SKT60S** (includes A to I) or Finishing Kit **SKFK60S** (includes E, F, G & I)