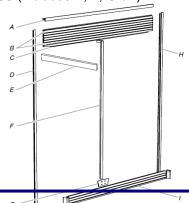

#### Features:

- •18 Cu.Ft Capacity All-Refrigerator
- Stainless Steel Finish
- •Flat Smooth Door with Brushed Aluminum Handle
- Right Swing Door
- •R134a Refrigerant
- Automatic Defrost System
- Up-Front Temperature Controls
- •Five Adjustable Slide-out SPILL GUARD™ Glass Shelves
- •Two Clear EZ VUE™ Humidity-Controlled Crispers
- •Half-Width Clear Meat Crisper
- •6 Adjustable Door Bins
- •Covered Clear Dairy Door Bin
- •One Gallon Lower Door Bin
- Egg Tray
- •Refrigerator Light
- •Energy Efficient Product 2015 (Whirlpool R2345)
- CE/UL rated
- •2 Front Adjustable Legs and 2 Rollers (back)
- •Climate Class T
- •Matching Upright Freezer 5VEV188NAS
- •Optional Trim Kit **SKT60S** (includes A to I) or Finishing Kit **SKFK60S** (includes E, F, G & I)