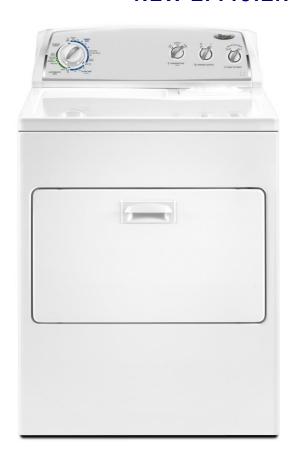

### Model WED4900YW

## **Model WED4900YW**

#### Features:

- •10.5 kg / 23 lb capacity
- White Color
- Matches washer WTW4900YW
- •AccuDry™ Moisture Sensor (measures moisture and temperature levels to stop cycle when load is dry conserving up to 10% energy)
- Quiet Dry Noise Reduction system
- •Wide Opening Hamper (Drop-Down) Door
- •Push to Start Button
- •On/Off End of Cycle
- •3 Temperature Levels:
  - Low (small load)
  - Medium (casual load)
  - High (heavy load)
- •7 Timed Dry Cycles
- •5 Automatic Dry Cycles (jeans, very dry, energy preferred, delicate and less dry)
- •3 Fluff/Air Dry (no heat) Cycles
- •Wrinkle Shield Plus Feature (tumbles dryer every 5 min after cycle is complete for up to 40 min)
- Extra-Large Top-Mounted Lint Screen (increases air flow and drying efficiency)
- Interior Drum Light
- •Max. power usage 4700 Watt