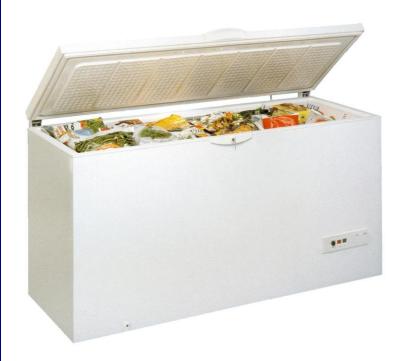

# **CHEST FREEZER**

### **Model CF62TW**

### Specifications:

Net (inches): H 34.8 x W 64 x D 26 Net (cm): H 88.5 x W 162.5 x D 66 Carton (inches): H 36.5 x W 65 x 28.5

Gross Weight: 79.5 kg/ 175 lbs

## **Model CF62TW**

#### Features:

- •21 Cu.Ft/574 Liter Capacity Freezer
- •220-240 Volt ~50/60 Hertz
- White Color
- •CFC Free
- Aluminum Interior
- Anti-Scratch Lid Top
- ·Easy-Grip Handle
- Counter-balanced Lid with Lock
- Interior Light
- •2 Storage Baskets
- •Power On/Off Exterior Green Light
- •Red Alarm Exterior Light
- •Easily Accessible Front Defrost Water Drain
- •Rollers for Easy Moving
- Climate Class T (Tropical)
- •CE Approved