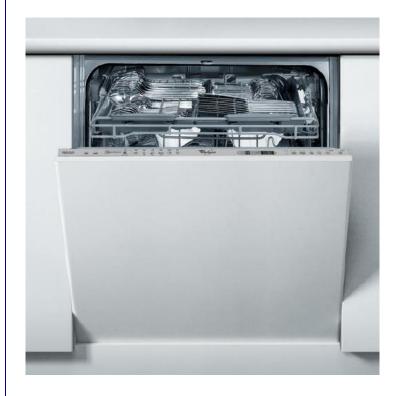

# **BUILT-IN DISHWASHERS**

### Model ADG9999

#### **Specifications:**

Net w/o worktop (inches): H 32.3 x W 23.5 x D 21.8 Net w/o worktop (cm): H 82 x W 59.7 x D 55.5 Carton (inches): H x W x D

Net Weight: 50 kg / 110 lbs Gross Weight: 57.85 kg/127 lbs

## Model ADG9999 Built-in

#### Features:

- •220-240 Volt /50 Hertz
- •Built-in Model with Integrated Panel
- Stainless Steel Inner Tub
- •Electronic Control
- •Digital countdown indicator
- •Static Drying System

•7 Programs:

- 6<sup>th</sup> Sense Aqua Steam
- Pre-Wash
- Glassware
- QuickWash
- Eco
- Antibacterial
- Overnight
- •5 Washing Temperatures
- 13 Place Settings