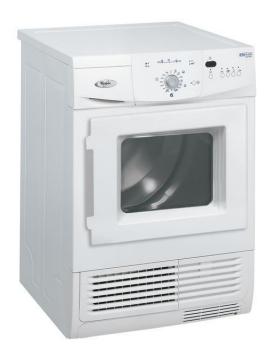

### WHIRLPOOL EUROPEAN DRYER

#### Model AWZ8678

#### **Features:**

- 12NC 857586710080
- Front Loading, Electric
- Condensing Type
- 8kg Capacity
- Wide Opening Right Reversible Door
- Removable Top
- Glass Window
- Stainless Steel Drum
- Drum Volume 112 liter
- 8 Programs
- Anti-wrinkle Option
- Continuous Start Delay Option
- Start Delay 1-12 hours
- Exhaust water pipe
- Interior light
- Blocked filter indicator
- Full tank indicator
- Digital countdown indicator
- B Energy efficiency Class
- Noise level 67 dbA
- Optional Pedestal Drawer AMC906 for Easy Loading/Unloading