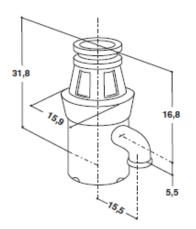

#### **Dimensions:**

Net (cm): See diagram

Net Weight: 7 ¾ kg/17.05 lbs Gross Weight: 8.16 kg/18 lbs

A Job Well Done™

Distributed by Piraeus International, Inc